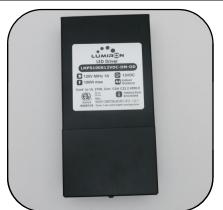

## LMPS 100S - DM - 12VDC INDOOR / OUTDOOR SERIES

Enclosure Temperature does not exceed 75°C at 45°C ambient and fully

loaded

Dimensions (inch): H = 8.13, W = 3.93, D = 1.59

Weight (LBs): 4
Electrical Parameters
Input Voltage: 120V 60Hz

Max. input current at full load: **1.1A**Output voltage without load: **13.6VDC** 

Output voltage fully loaded: **11.5VDC** 

Max. Total Wattage: **100W** Max. Output Current: **8.3A** 

| LMPS             | 100S - DM- INDOOR / OU  | DIMMABLE POWER SUPPLY SERIES |               |                     |
|------------------|-------------------------|------------------------------|---------------|---------------------|
| PART #           | MODEL                   | WATTS                        | INPUT VOLTAGE | BREAKERS            |
| 7000 - PS - 4430 | LMPS100S12VDC - DM - OD | 100W                         | 12 VDC        | Primary & Secondary |
| 7000 - PS - 4431 | LMPS100S24VDC - DM - OD | 100W                         | 24 VDC        | Primary & Secondary |
|                  |                         |                              |               |                     |