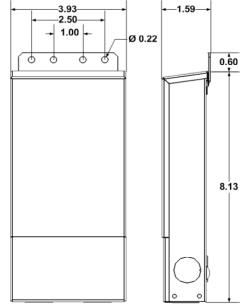

Enclosure Temperature does not exceed 75°C at 45°C ambient and fully

loaded

Dimensions (inch): H = 8.13, W = 3.93, D = 1.59

Weight (LBs): 4
Electrical Parameters
Input Voltage: 120V 60Hz

Max. input current at full load: **1.1A**Output voltage without load: **13.6VDC** 