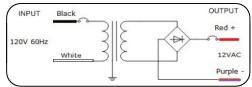

Enclosure Temperature does not exceed 75°C at 45°C ambient and fully

loaded

Dimensions (inch): H = 8.13, W = 3.93, D = 1.59

Weight (LBs): 4
Electrical Parameters
Input Voltage: 120V 60Hz

Max. input current at full load: **1.1A**Output voltage without load: **13.6VDC** 

Output voltage fully loaded: **11.5VDC** 

Max. Total Wattage: **100W** Max. Output Current: **8.3A** 

| LMPS             | 100S - DM- INDOOR / OU  | DIMMABLE POWER SUPPLY SERIES |               |                     |
|------------------|-------------------------|------------------------------|---------------|---------------------|
| PART #           | MODEL                   | WATTS                        | INPUT VOLTAGE | BREAKERS            |
| 7000 - PS - 4430 | LMPS100S12VDC - DM - OD | 100W                         | 12 VDC        | Primary & Secondary |
| 7000 - PS - 4431 | LMPS100S24VDC - DM - OD | 100W                         | 24 VDC        | Primary & Secondary |
|                  |                         |                              |               |                     |