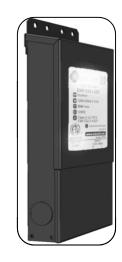

## Housing

The actual transformer 100W is encapsulated in the enclosure

The enclosure is Black Powder Coated Steel, NEMA 3R rated

Wiring compartment has 5 knockouts sizes for 3/8 inch screw cable

connectors

Enclosure Temperature does not exceed 75°C at 45°C ambient and fully

loaded

Dimensions (inch): H = 8.13, W = 3.93, D = 1.59

Weight (LBs): 4
Electrical Parameters
Input Voltage: 120V 60Hz

Max. input current at full load: **1.1A**Output voltage without load: **13.6VDC** 