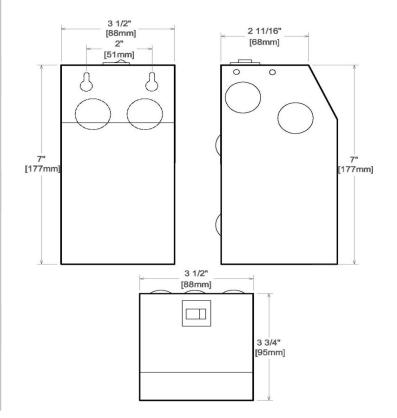

The LMPS -DM Outdoor series is ETL, CSA and UL listed, and has a sturdy power-coated black steel housing for protection against the elements, has a manual reset thermal 7A circuit breaker on the primary side and Wiring compartment has 4 side and 2 back knockouts sized for 3/4 inch screw cable connectors, Wiring compartment has 4 side and 2 back knockouts sized for 3/4 inch screw cable connectors.

The removable cover for the wiring compartment is secured in palce by clips. This driver comes with full instructions, safety guidelines and writing diagrams.

For optimun preformance, do not load the power supply to more than 80% of this labeled rating.