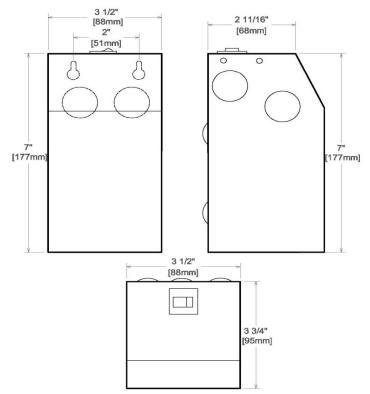

The LMPS -DM Outdoor series is ETL, CSA and UL listed, and has a sturdy power-coated black steel housing for protection against the elements, has a manual reset thermal 7A circuit breaker on the primary side and Wiring compartment has 4 side and 2 back knockouts sized for 3/4 inch screw cable connectors, Wiring compartment has 4 side and 2 back knockouts sized for 3/4 inch screw cable connectors.

The removable cover for the wiring compartment is secured in palce by clips. This driver comes with full instructions, safety guidelines and writing diagrams.

For optimun preformance, do not load the power supply to more than 80% of this labeled rating.