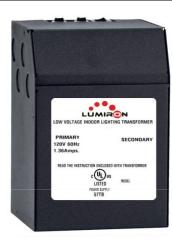

## LMPS 200S - DM - OUTDOOR SERIES

The LMPS12V and LMPS24 V-DM Dimmable outdoor Driver is designed to supply low voltage power to any dimmable LED lights, It allso allows you to install our low voltage LED light fixtures while using a common 120V dimmer switch. The LMPS -DM series is compatible with many models of Dimmer by brands such as Lutron and Leviton wich are commonly used at home and commercial installations widely available at home improvement stores.

The LMPS -DM Outdoor series is ETL, CSA and UL listed, and has a sturdy power-coated black steel housing for protection against the elements, has a manual reset thermal 7A circuit breaker on the primary side and Wiring compartment has 4 side and 2 back knockouts sized for 3/4 inch screw cable connectors, Wiring compartment has 4 side and 2 back knockouts sized for 3/4 inch screw cable connectors.

The removable cover for the wiring compartment is secured in palce by clips. This driver comes with full instructions, safety guidelines and writing diagrams.

For optimun preformance, do not load the power supply to more than 80% of this labeled rating.